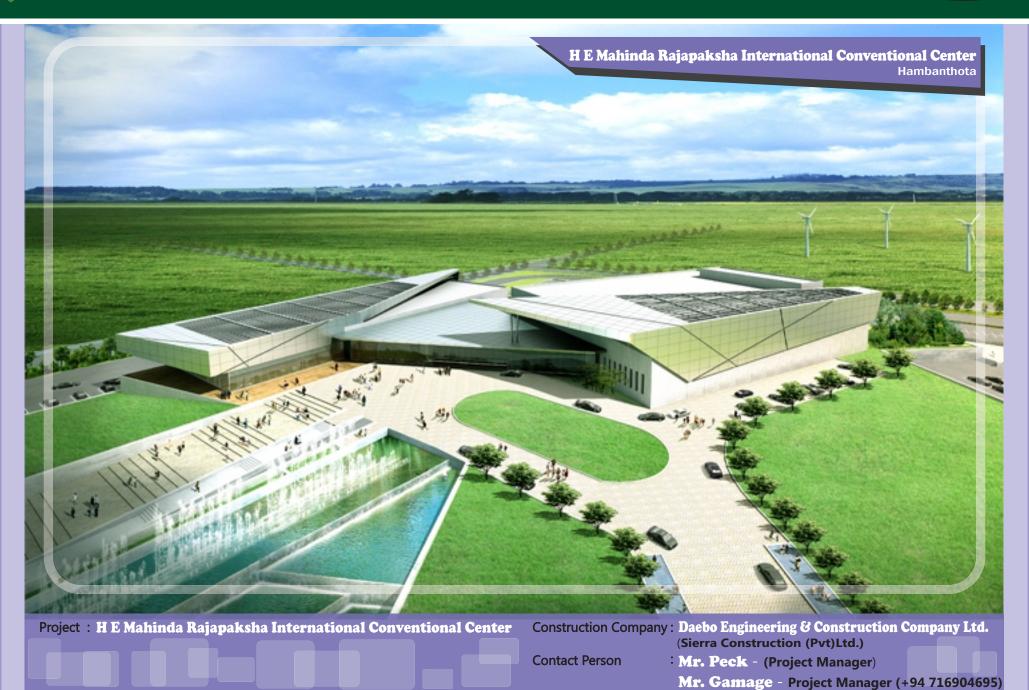

on** 

Mr. Han Chunlei General Manager







Contractor: Poly Technologies Inc.

Contractor: Yanjian Group Lanka Limited.

**Contact Person** 

Mr. Han Chunlei General Manager







Project: Road Development Authority Head Office Building Construction Company: Nawaloka Construction (Pvt) Ltd.

Contact Person

: Mr. L. B. A. Nandasena

Project Manager







**Specialist In Constructions, Decorative and Coating Materials** 

Deputy General Manager (+94 714304779)







**Construction Company: State Engineering Corporation.** 

**Project**: Kettharama International Cricket Stadium

Contact Person : Mr. Lalith Liyanarachchi Project Manager (+94 714219700)

**Project**: Pallekelle International Cricket Stadium

Contact Person : Mr. Shantha Kumara Deputy General Manager (+94 714304779)











# **Hega Tile Mortar 25kg**

**Hega Tile Mortar** is a regular-setting, polymer-enriched ("modified") mortar for Fixing ceramic and porcelain tiles, granite, marble for both internal and external floor and wall in thin-set applications.

**Hega Tile mortar** is both hydraulically and organically bound which ensure good adhesion of the tile to the surface. For use on all cement-bound substrates with dimensionally stable plastered substrates.

## **Advantages**

Ultimate performance over many substrates.

Excellent workability with optimum thin and medium bed performance (3mm - 5mm)

Excellent adhesion to different substrate.

Economical, High stability, Water resistant

# **Recommended Applications**

- A) Concrete, Cement renders
- B) Mortar Beds
- C) Cement Plasters
- D) Concrete or