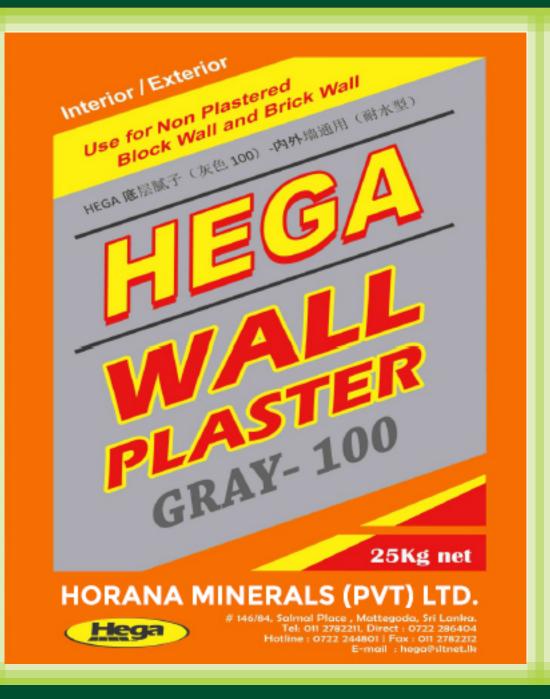

# **Hega Wall Putty Gray 100-25kg**

## **Advantageous**

- 01 A highly recommended substitute product for cement sand plaster applications.
- 02) Hega Wall Putty 100 (white) provides resistance to water in humid air.
- 03) Highly recommended for interior/exterior and exposed surface.

### Confirmed to ASTM C 475 M-07